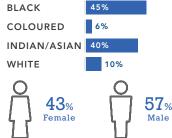

R2 585.90                  | R2 973.79 |
| Front page solus (10x10 or 23x3) | Full colour + 100% loading |           |
|                                  |                            |           |
| GUARANTEED POSITIONS             |                            |           |
| Page 3 (max 20x10)               | +25%                       |           |

Page 5 (max 20x10) +20% Page 7 Back page (max 20x10) +20%

= 36mm

= 377 mm

+15%

#### **COLUMN WIDTHS**

1 column = 74mm 2 columns 3 columns = 112 mm4 columns = 150 mm= 188mm 5 columns 6 columns = 226mm 7 columns = 264mm 8 columns = 302mm = 339mm 9 columns

# **MAXIMUM ADVERTISING** SPACE:

 $54 \text{cm} \times 10 \text{ col } (37,9 \text{cm})$ 

**READERSHIP:** 143 000 **PRINT:** 125 000 / **CIRCULATION:** 24 927

# READER DEMOGRAPHICS:



## **HOUSEHOLD INCOME:**

| R20K+           | 35% |
|-----------------|-----|
| R10K to R19 999 | 24% |
| R5K to R9 999   | 18% |
| UP to R4 999    | 23% |



### BOOKING/CANCELLATION AND MATERIAL DEADLINES

### **DEADLINES**

10 columns

MAIN BODY Booking: Pre-payment: 2pm, 6 working days prior to publication.

Account: 4pm, 5 working days prior to publication. Ad Material: Hard Copy: 10am, 3 working days prior to publication.

Complete: 2pm, 2 working days prior to publication.

Cancellations: 3pm, 3 working days prior to publication.

PERSONAL Bookina:

**FINANCE** 

Pre-payment: 2pm, 6 working days prior to publication. Account: 4pm, 5 working days prior to publication.

Ad Material: Hard Copy: 10am, 3 working days prior to publication.

Complete: 2pm, 2 working days prior to publica