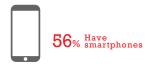

# **READER AGE:**

50+ 11% 35 - 49 31% 25 - 34 35% 15 - 24 23%

68% Responsible for day-to-day purchases