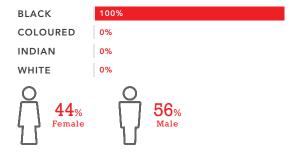

--------------------|
| GUARANTEED POSITIONS                                |                               |                        |
| Page 2 (15x7)                                       | R14 660.42                    | R16 859.49             |
| Page 3 (15x7)                                       | R15 993.18                    | R18 392.16             |
| Page 5 (25x4)                                       | R14 596.95                    | R16 786.50             |
| Page 7 (39x7)                                       | R38 117.08                    | R43 834.65             |
| Back page (12x7)                                    | R12 261.44                    | R14 100.66             |

**READERSHIP:** 911 000 **PRINT:** 902 000 / **CIRCULATION:** 46 231

## **READER DEMOGRAPHICS:**



### COLUMN WIDTHS

| 1 column  | = 36mm  |                                         |
|-----------|---------|-----------------------------------------|
| 2 columns | = 74mm  | MAXIMUM                                 |
| 3 columns | = 112mm |                                         |
| 4 columns | = 150mm | <b>ADVERTISING</b>                      |
| 5 columns | = 188mm | SPACE:                                  |
| 6 columns | = 226mm | 39cm x 7 col (26,4cm)                   |
| 7 columns | = 264mm | 000000000000000000000000000000000000000 |

## **HOUSEHOLD INCOME:**

| R20K+           | 12% |
|-----------------|-----|
| R10K to R19 999 | 16% |
| R5K to R9 999   | 39% |
| UP to R4 999    | 33% |





#### **BOOKING/CANCELLATION AND MATERIAL DEADLINES**

### **DEADLINES**

MAIN BODY Bookin