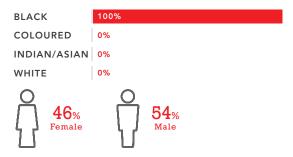

6.95 | R16 786.50 |  |
| Page 7 (39x7)                                               | R38 117.08 | R43 834.65 |  |
| Back page (12x7)                                            | R12 261.44 | R14 100.66 |  |
|                                                             |            |            |  |

### **COLUMN WIDTHS** 1 column = 36mm 2 columns = 74mm **MAXIMUM** 3 columns = 112mm **ADVERTISING** 4 columns = 150mm SPACE: 5 columns = 188mm 6 columns = 226mm $39cm \times 7 col (26,4cm)$ 7 columns = 264mm

# DEADLINES MAIN BODY Booking: 4pm, 4 working days prior to publication. Ad Material: 10am, 1 working day prior to publication. Cancellations: 4pm, 3 working days prior to publication.

**READERSHIP:** 1 111 000 **PRINT:** 1 101 000/ **CIRCULATION:** 44 091

# **READER DEMOGRAPHICS:**



## **HOUSEHOLD INCOME:**

| R20K+           | 8%  |
|-----------------|-----|
| R10K to R19 999 | 18% |
| R5K to R9 999   | 40% |
| UP to R4 999    | 34% |



### **READER AGE:**

| 50+     | 13% |
|---------|-----|
| 35 - 49 | 27% |
| 25 - 34 | 34% |
| 15 - 24 | 26% |