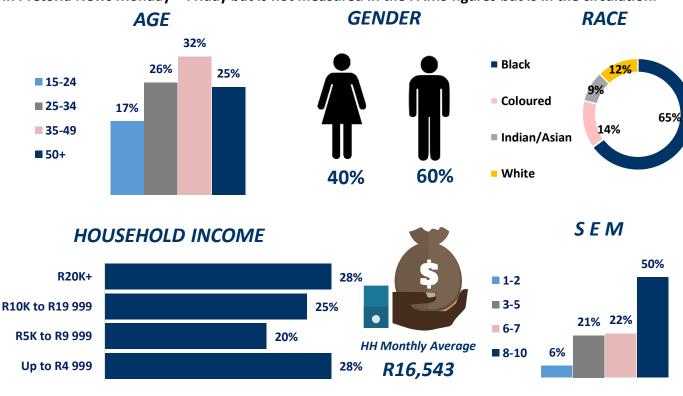

## TOTAL READERSHIP: 1,604,000 CIRCULATION: 138 413

This business supplements is in dailies Cape Times - Business Report (Mon - Fri), The Mercury - Business Report (Mon - Fri), The Star - Business Report (Mon - Fri) and in the weeklies The Sunday Independent - Business Report (Sun) and Weekend Argus: Sunday - Business Report (Sun). Business Report also appears in Pretoria News Monday – Friday but is not measured in the PAMS figures but is in the circulation.