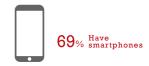

| = 112mm |                             |
| 4 columns | = 150mm | ADVERTISING                 |
| 5 columns | = 188mm | SPACE:                      |
| 6 columns | = 226mm | 54cm x 8 col (30,3cm)       |
| 7 columns | = 264mm | 0 10111 11 0 001 (00,00111) |
| 8 columns | = 303mm |                             |

# **HOUSEHOLD INCOME:**

| R20K+           | 17% |
|-----------------|-----|
| R10K to R19 999 | 26% |
| R5K to R9 999   | 36% |
| UP to R4 999    | 20% |





#### **BOOKING/CANCELLATION AND MATERIAL DEADLINES**

DEADLINES

Booking deadline 9am, 2 days prior to publication date

Material to set 9am, day prior to publication date

Complete 10am, day prior to publication date

## READER AGE:

| 50+     | 30% |
|---------|-----|
| 35 - 49 | 26% |
| 25 - 34 | 35% |
| 15 - 24 | 9%  |





77% Responsible for day-to-day purchases