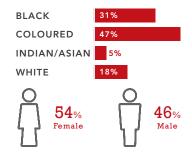

UR | INC. 14% VAT | FULL COLOUR | INC. 14% VAT |
| R181.44       | R206.84        | R226.80       | R258.55      | R254.02       | R289.58      | R290.30     | R330.94      |

#### PREMIUM POSITIONS (minimum 28 day's notice of cancellation) 2 col x 5cm F/C R5 806.08 Front page ear excl.VAT 2 col x 20cm F/C Front page solus R23 224.32 excl.VAT 8 col x 12cm F/C R55 738.36 excl.VAT Front page solus 3 col x 25cm F/C R43 545.60 excl.VAT Front page solus 2 col x 5cm F/C Back page ear R3 628.80 excl.VAT 8 col x 10cm F/C R29 030.40 excl.VAT Back page solus 2 col x 5cm F/C R3 773.95 Tonight - front page ear excl.VAT Tonight - front page solus 8 col x 12cm F/C R36 229.93 excl.VAT

**READERSHIP:** 133 000 **PRINT:** 85 000 / **CIRCULATION:** 27 346 / **DIGITAL:** 334 800

# **READER DEMOGRAPHICS:**



### **COLUMN WIDTHS**

| 1 column  | = 36mm  |                             |
|-----------|---------|-----------------------------|
| 2 columns | = 74mm  | MAXIMUM                     |
| 3 columns | = 112mm |                             |
| 4 columns | = 150mm | ADVERTISING                 |
| 5 columns | = 188mm | SPACE:                      |
| 6 columns | = 226mm | 54cm x 8 col (30,3cm)       |
| 7 columns | = 264mm | 0 10111 11 0 001 (00,00111) |
| 8 columns | = 303mm |                             |

# **HOUSEHOLD INCOME:**

| R20K+           | 17% |
|-----------------|-----|
| R10K to R19 999 | 26% |
| R5K to R9 999   | 36% |
| UP to R4 999    | 20% |





#### **BOOKING/CANCELLATION AND MATERIAL DEADLINES**

DEADLINES

Booking deadline 9am, 2 days prior to publication date

Materia